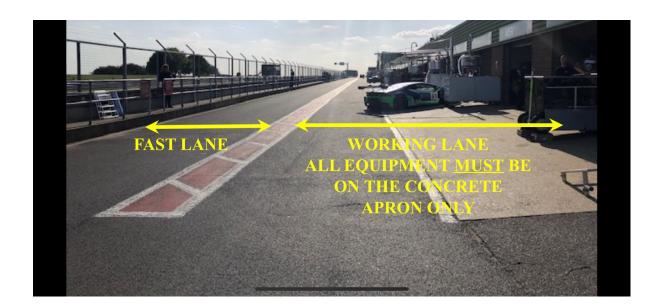

## **Pitlane Working Area**

Due to the space limitations of the Snetterton pitlane the 'working area' of the pitlane now extends to the pitwall side of the red and white line.

No equipment may be positioned outside the white line bordering the concrete pit apron. Cars cannot be worked on beyond the working lane.

The 'Pit Lane' line as defined in the regulations is the yellow line outside of the garages.

Cars may only be pushed back within the working area, cars CANNOT be pushed back into the Fast Lane

Steve Burns Clerk of the Course Tel. 07701 004694